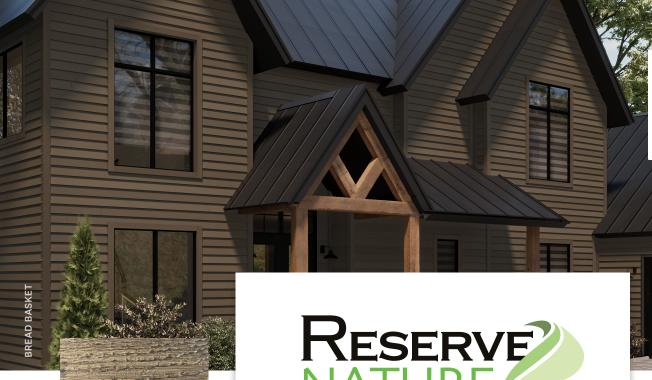

Introducing Reserve Nature, colours inspired by mother nature with the durability of LP SmartSide®

Available in 8 dynamic two-tone colours

50-Year Substrate Warranty & 15-Year Paint Warranty

## Reserve Nature is available in:

- 16' Lap Siding: 6", 8", or 12" widths
- Reversible Shake
- 16" x 16' Vertical Board & Batten
- 5/4" Trim: 4", 5", or 6" widths

Touch up kits are available

Reserve Nature is a Taiga Siding product built on LP SmartSide®, that features a dynamic range of 8 colours. Each product has a wide range of colour tones to reflect the nuances in nature. The samples showcased here are the median colours.