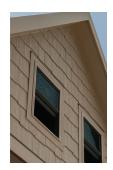

## Reserve Nature is available in:

- 16' Lap Siding: 6", 8", or 12" widths
- Reversible Shake
- 16" x 16' Vertical Board & Batten
- 5/4" Trim: 4", 5", or 6" widths

Touch up kits are available

Reserve Nature is a Taiga Siding product built on LP SmartSide®, that features a dynamic range of 8 colours. Each product has a wide range of colour tones to reflect the nuances in nature. The samples showcased here are the median colours.

Lap Siding

Shake

Board & Batten