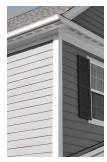

## Reserve Nature is available in:

- 16' Lap Siding: 6", 8", or 12" widths
- Reversible Shake
- 16" x 16' Vertical Board & Batten
- 5/4" Trim: 4", 5", or 6" widths

Touch up kits are available

Reserve Nature is a Taiga Siding product built on LP SmartSide®, that features a dynamic range of 8 colours. Each product has a wide range of colour tones to reflect the nuances in nature. The samples showcased here are the median colours.

Lap Siding

Shake

Board & Batten