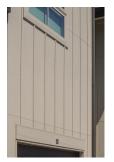

## Reserve Nature is available in:

- 16' Lap Siding: 6", 8", or 12" widths
- Reversible Shake
- 16" x 16' Vertical Board & Batten
- 5/4" Trim: 4", 5", or 6" widths

Touch up kits are available

Reserve Nature is a Taiga Siding product built on LP SmartSide®, that features a dynamic range of 8 colours. Each product has a wide range of colour tones to reflect the nuances in nature. The samples showcased here are the median colours.

Lap Siding

Shake

Board & Batten