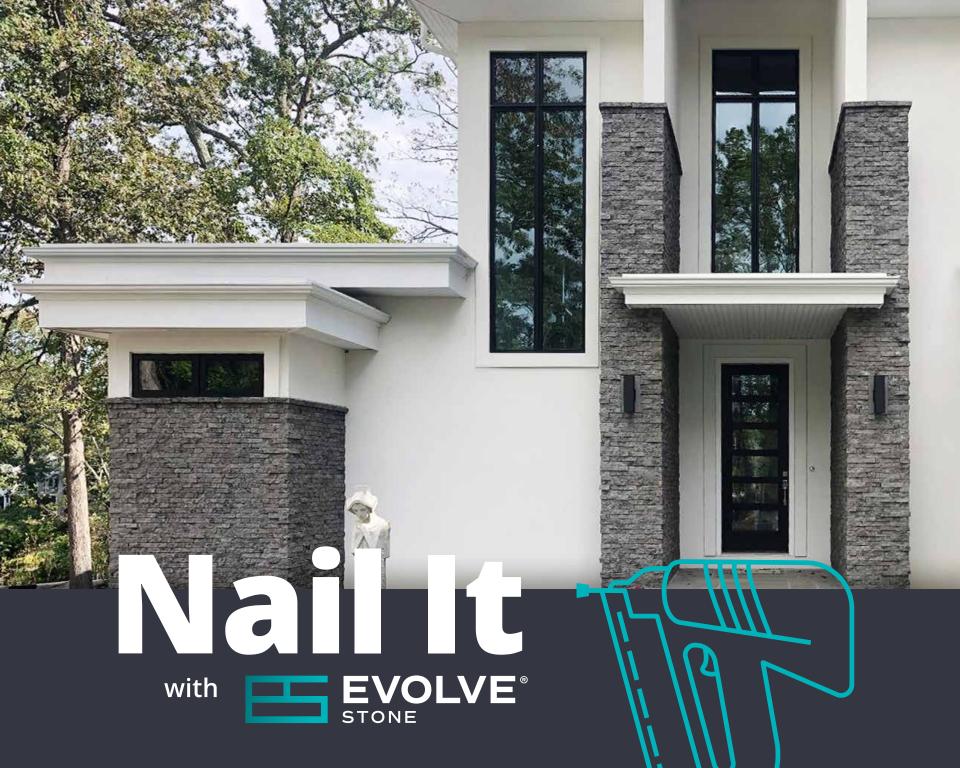

# **Evolve Stone Nails It on All Fronts**

Nailing it on all fronts, Evolve Stone is UV resistant, isn't affected by salt spray, withstands freeze-thaw cycles, doesn't retain water and performs extremely well under wind loading.

# **Features & Benefits**

As the world's first nailable, mortarless, color-throughout stone veneer that installs up to 10X faster and is a fraction of the weight compared to the competition, Evolve Stone is revolutionizing the industry. Evolve Stone provides the look and feel of natural stone while installing with the ease of a finish nailer.