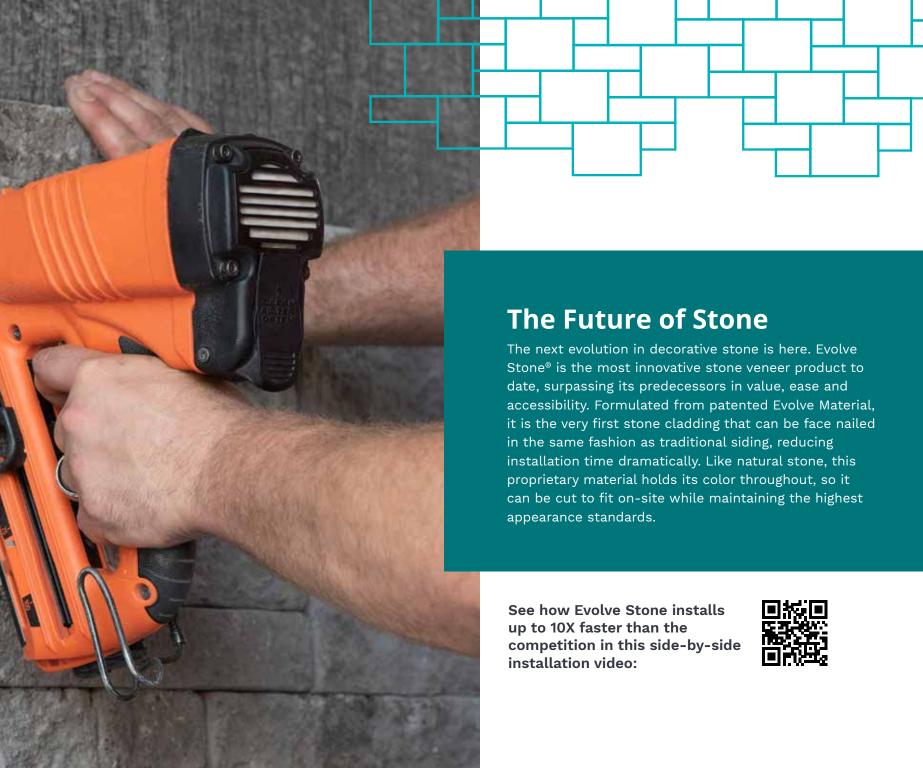

# **Features & Benefits**

As the world's first nailable, mortarless, color-throughout stone veneer that installs up to 10X faster and is a fraction of the weight compared to the competition, Evolve Stone is revolutionizing the industry. Evolve Stone provides the look and feel of natural stone while installing with the ease of a finish nailer.

#### Nailed it on **Ease**

- + Installs up to 10X faster when compared to the competition
- + No heavy duty staging or scaffolding required
- + No need for engineered tie-backs, grade beams or stone ledges
- + No lath, mortar, or hardware needed
- + No specialized labor training required
- + Installs with standard woodworking tools
- + No weather or temperature-related installation restrictions