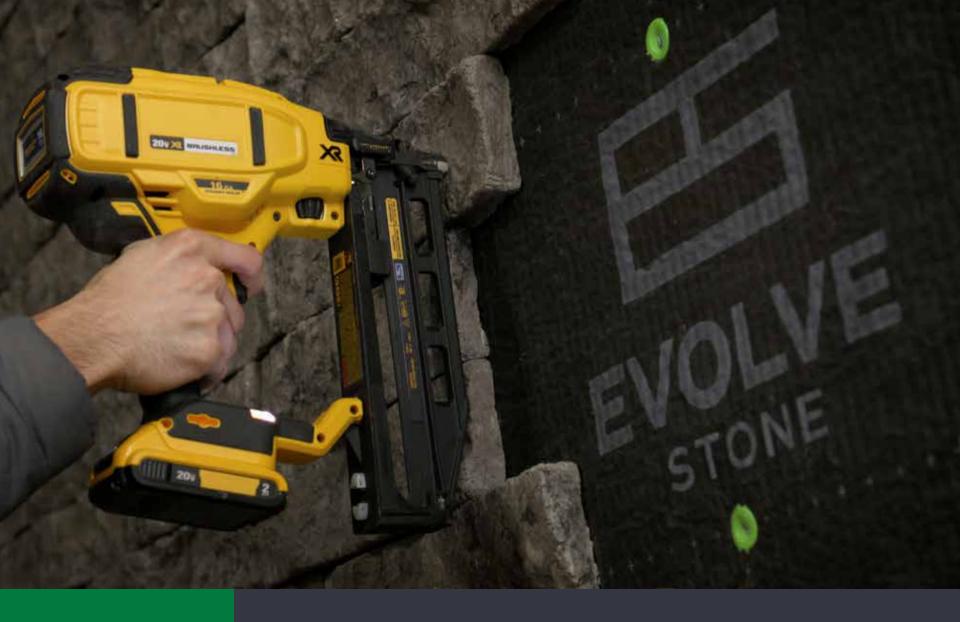

# **Innovative Installation System**

Unlike natural stone, Evolve Stone's mortarless, easy-to-install system does not require wire lath or a scratch coat. To prep an exterior substrate for an Evolve Stone installation, all that's needed is a weather-resistant barrier (WRB) and a rainscreen.

# **Features & Benefits**

As the world's first nailable, mortarless, color-throughout stone veneer that installs up to 10X faster and is a fraction of the weight compared to the competition, Evolve Stone is revolutionizing the industry. Evolve Stone provides the look and feel of natural stone while installing with the ease of a finish nailer.

#### Nailed it on **Ease**

- + Installs up to 10X faster when compared to the competition
- + No heavy duty staging or scaffolding required
- + No need for engineered tie-backs, grade beams or stone ledges
- + No lath, mortar, or hardware needed
- + No specialized labor training required
- + Installs with standard woodworking tools
- + No weather or temperature-related installation restrictions