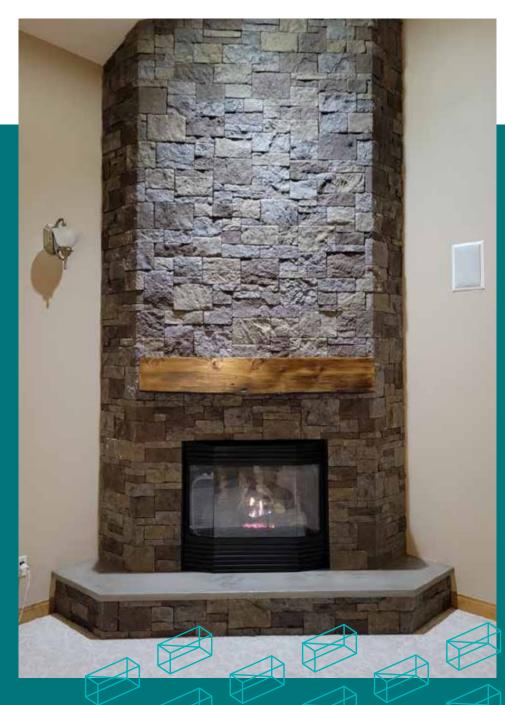

To get the best quality installation with Evolve Stone and receive the benefits from the 50-Year System Warranty, it's important to note that the WRB must comply with ASTM E2556 Type I or Type II.

Note: For interior installations, the use of WRBs and rainscreens are not needed. In this case, Evolve Stone can be nailed directly to wood sheathing or adhered over sheetrock with glue (TremGrip adhesive recommended). For interior applications, especially around a fireplace or in a kitchen, Evolve Stone's Class B fire-rated products are recommended.