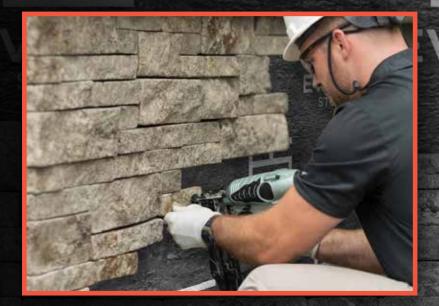

# **Innovative Installation System**

Unlike natural stone, Evolve Stone's mortarless, easy-to-install system does not require wire lath or a scratch coat. To prep an exterior substrate for an Evolve Stone installation, all that's needed is a weather-resistant barrier (WRB) and a rainscreen.

# **Features & Benefits**

As the world's first nailable, mortarless, color-throughout stone veneer that installs up to 10X faster and is a fraction of the weight compared to the competition, Evolve Stone is revolutionizing the industry. Evolve Stone provides the look and feel of natural stone while installing with the ease of a finish nailer.

#### Nailed it on **Ease**

- + Installs up to 10X faster when compared to the competition
- + No heavy duty staging or scaffolding required
- + No need for engineered tie-backs, grade beams or stone ledges
- + No lath, mortar, or hardware needed
- + No specialized labor training required
- + Installs with standard woodworking tools
- + No weather or temperature-related installation restrictions