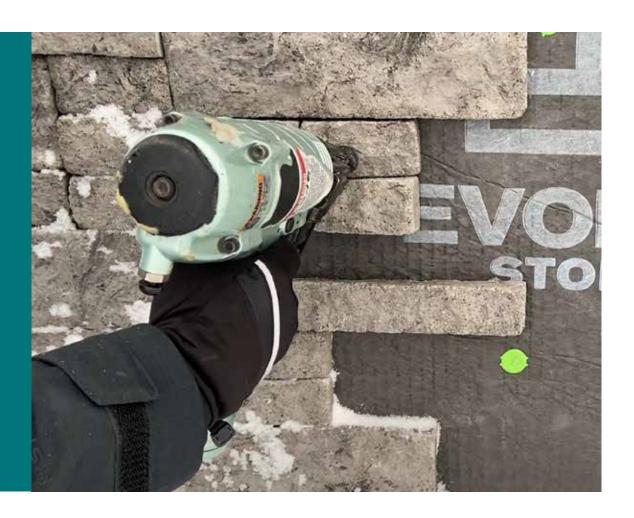

# **Features & Benefits**

As the world's first nailable, mortarless, color-throughout stone veneer that installs up to 10X faster and is a fraction of the weight compared to the competition, Evolve Stone is revolutionizing the industry. Evolve Stone provides the look and feel of natural stone while installing with the ease of a finish nailer.

#### Nailed it on **Ease**

- + Installs up to 10X faster when compared to the competition
- + No heavy duty staging or scaffolding required
- + No need for engineered tie-backs, grade beams or stone ledges
- + No lath, mortar, or hardware needed
- + No specialized labor training required
- + Installs with standard woodworking tools
- + No weather or temperature-related installation restrictions