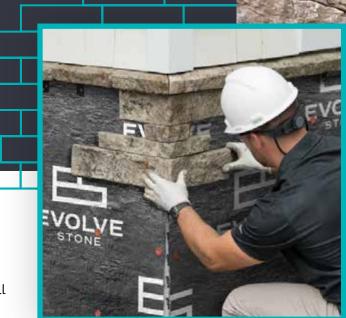

# **Evolve Stone's Manufactured Accessories**

As a highly workable stone veneer product, Evolve Stone can easily be cut to create unique corners from field stone; however, there are pre-fabricated options available for corners and sills. We also offer Evolve Rainscreen in our line of accessories.

#### **SILLS**

Universal sill pieces are available in all five colors and can be installed with all of the Evolve Stone styles. Sills are approx. 20" long by approx. 2 1/4" wide by approx. 2" tall. Sills are pitched, so that water drains away from the structure.