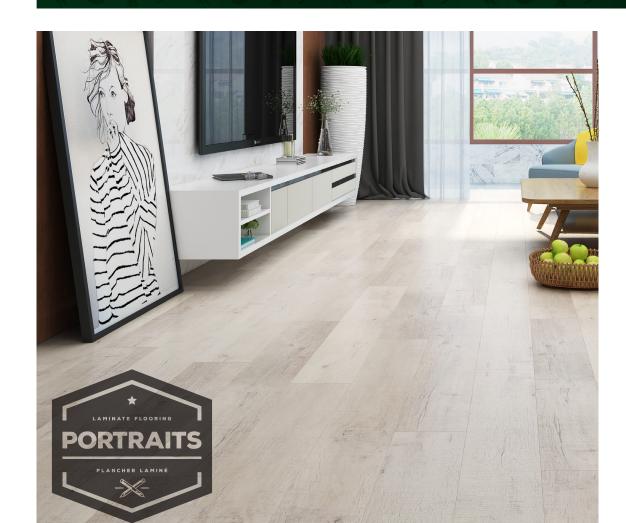

#### **Portraits Flooring**

Portraits laminate flooring features a wide variety of decors and plank sizes that are guaranteed to impress. Backed by a 25 year warranty and featuring the easy to use, tried and tested Välinge Drop Lock System, you will be easily impressed with Portraits.

Bring picture perfect performance to every room.

#### Details:

- 6.5" or 8" Plank
- 12mm Thick
- 25 Year Residential Warranty
- 3 Year Light Commercial Warranty
- Välinge Drop Lock System
- Micro V-Groove, 4-sided Bevel
- Matte Finish

Call your Taiga Sales representative today to find out more.