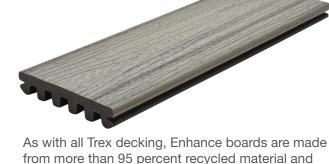

Differentiating the re-imagined Enhance collection is a scalloped profile that is lighter weight for easier handling and installation. This innovative design also contributes to its lower cost.

Enhance Naturals come in five contemporary, multi-tonal hues that resemble the streaked looks of natural wood. Foggy Wharf, Rocky Harbor, Toasted Sand, Coastal Bluff and Sunset Cove feature the authentic charm and color variations of wood, without the hassles of ongoing maintenance and upkeep.

are backed by Trex's 25-Year Limited General and Fade & Stain warranties.

Unlike wood, Trex decking requires no staining,

sanding, sealing or painting, and cleans up easily with just soap and water.

FIND OUT MORE