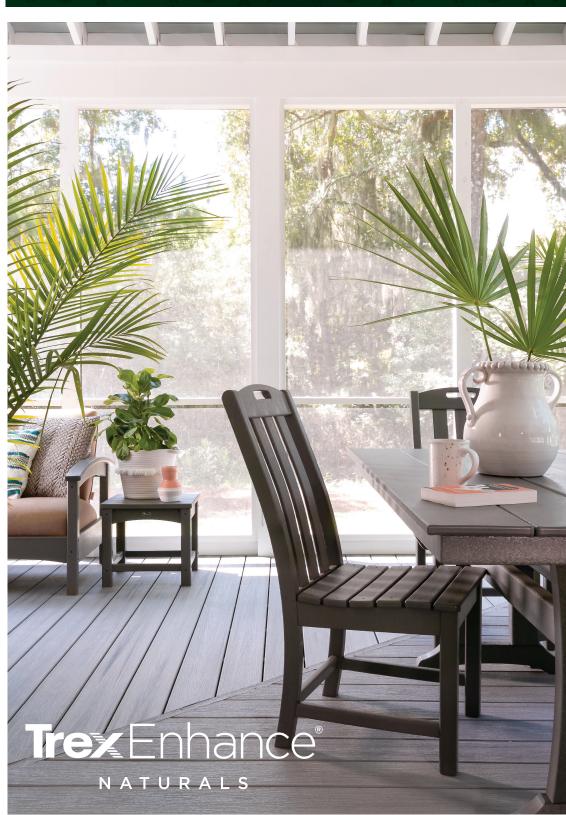

#### LOW MAINTENANCE WITH EVERLASTING BEAUTY.

WELCOME TO THE WORLD OF TREX

Trex Enhance® Naturals provides homeowners with a high-performance, low-cost composite deck board designed to compete directly with wood.

Differentiating the re-imagined Enhance collection is a scalloped profile that is lighter weight for easier handling and installation. This innovative design also contributes to its lower cost.

Enhance Naturals come in five contemporary, multi-tonal hues that resemble the streaked looks of natural wood. Foggy Wharf, Rocky Harbor, Toasted Sand, Coastal Bluff and Sunset Cove feature the authentic charm and color variations of wood, without the hassles of ongoing maintenance and upkeep.