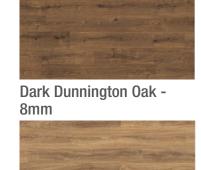

spotlight - Egger | Aqua+



# WATER RESISTANT LAMINATE FLOORING.

3 days of complete water resistance. Aqua+ Laminate Flooring is the perfect solution for kitchens, bathrooms, hallways and commercial areas where water is present. It's not even afraid of a steam cleaner for those messier times. • Water resistant for up to 72 hours (NALFA)

- Improved Aqua+ HDF core board: Specially selected wood mix, increased glue-
- emulsion recipe, increased raw density of the HDF core board • Optimized swelling behavior: <5%
- CLIC it! installation system: floating installation or full-face gluing to the subfloor

• AC4

• 8 mm and 12 mm collections

#### **VISUALIZE YOUR ROOM** Simply take a picture of a room you want to replace with AQUA+





Grey Brynford Oak - 12mm







La Mancha Oak - 12mm





Natural Bardolino Oak -12mm





# One being not important &

ten being extremely important Do you think your customers care about how water resistant their flooring is?

000000

ENTER >

taiga now Whatever it takes.

taiganow.com

**START NOW** 

## taiga connect



## US IN YOUR REGION Corporate: @taiga\_bp

Regina: @taiga\_bp\_regina

Winnipeg: @taiga\_bp\_wpg

Milton: @taiga bp milton Quebec: @taiga bp fr

Dartmouth: @taiga\_bp\_ns

Paradise: @taiga\_bp\_nl

# LP® SmartSide® ExpertFinish®

### **Trim & Siding NOW AVAILABLE** SmartSide® **IN 16 PREFINISHED**



## need for most seam caulking, joint molds or pan flashing at butt joints.

**ADVANCED DURABILITY** 



#### with our proprietary SmartGuard® process. With four components of protection, the process adds strength and helps our