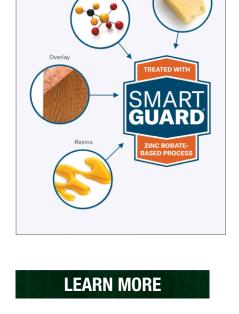

#### with our proprietary SmartGuard® process. With four components of protection, the process adds strength and helps our products withstand impacts,

freeze/thaw cycles, high humidity, fungal decay and termites. Build with confidence with an industry leading 5/15/50\* year limited warranty. Complete your home's look with these LP® SmartSide® ExpertFinish® products. They help create a more beautiful, finished look and offer Advanced Durability for Longer Lasting Beauty.®

LP® SmartSide® Trim & Siding products are treated

\*5-Year labour + materials, 15-Year finish and 50-Year substrate warranty.