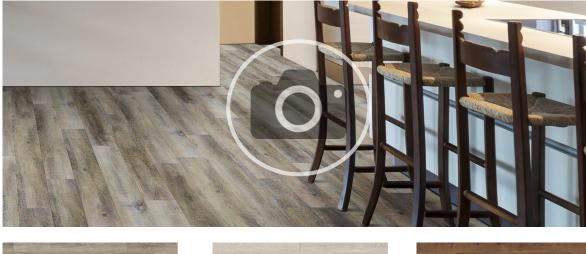

#### **VISUALIZE YOUR ROOM** Simply take a picture of a room you want to replace with AQUA+

Grey Brynford Oak - 12mm

La Mancha Oak - 12mm

Natural Bardolino Oak -12mm