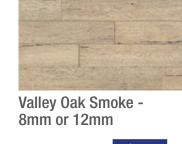

#### **VISUALIZE YOUR ROOM** Simply take a picture of a room you want to replace with AQUA+

Grey Brynford Oak - 12mm

La Mancha Oak - 12mm

Natural Bardolino Oak -12mm