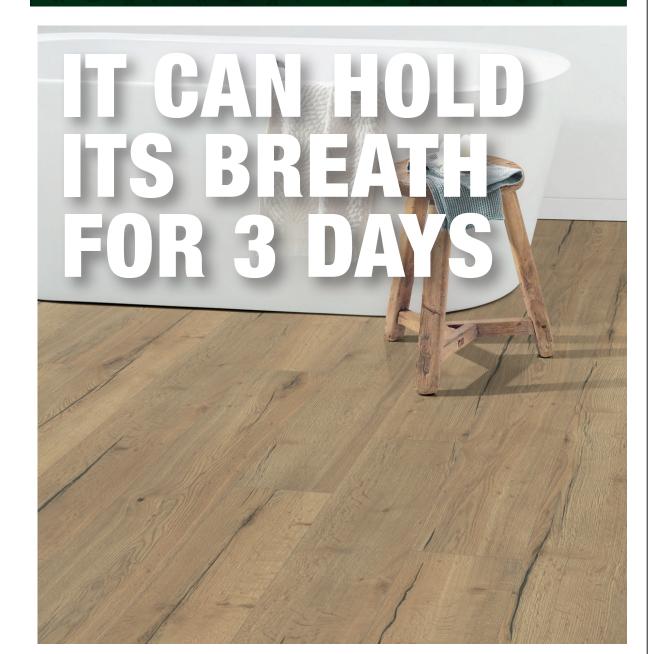

# WATER RESISTANT LAMINATE FLOORING.

3 days of complete water resistance. Aqua+ Laminate Flooring is the perfect solution for kitchens, bathrooms, hallways and commercial areas where water is present. It's not even afraid of a steam cleaner for those messier times. • Water resistant for up to 72 hours (NALFA)

- Improved Aqua+ HDF core board: Specially selected wood mix, increased glue-
- emulsion recipe, increased raw density of the HDF core board • Optimized swelling behavior: <5%
- CLIC it! installation system: floating installation or full-face gluing to the subfloor

• AC4

• 8 mm and 12 mm collections