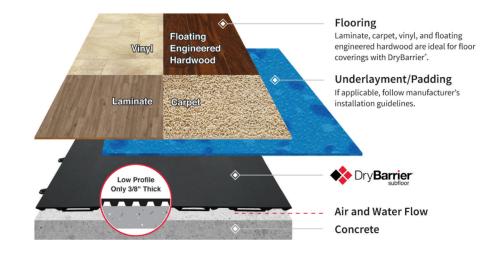

### taiga product spotlight

Where there is concrete, there is moisture that can cause dangerous mould and poor air quality, if in direct contact with your flooring.

DryBarrier® subfloor system provides a mould and mildew moisture barrier to protect against damage and to add warmth to finished floors on concrete slabs. Convenient and simple to install, DryBarrier® makes it easy to transform a cool, damp area into a welcoming, safe living space for your family.

#### Why use DryBarrier<sup>®</sup>?

DryBarrier® is a modular subfloor tile system made from thermoplastic elastomer and is used on concrete as a subfloor for below grade, slab on grade, and suspended slab construction. The tiles snap together in a stack bond or running bond pattern providing a vapour barrier with a 1/4" air space between the concrete and finished floor. The durable top surface is flat to support finished flooring applications.