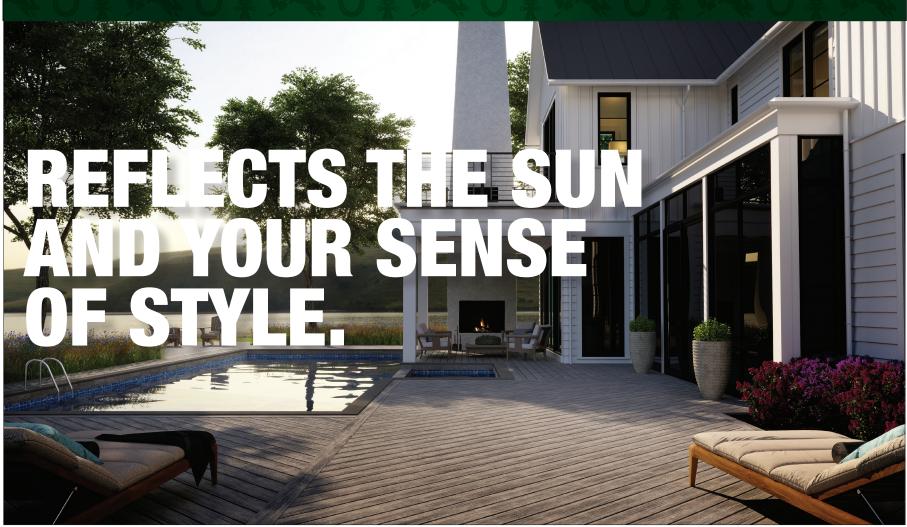

### TREX<sup>®</sup> - still time for fun in the sun

### TREX TRANSCEND® LINEAGE, KEEPS ITS COOL EVEN WHEN IT'S HOT.

- Engineered to keep your deck cooler, even on the hottest days
- Tranquil tones that stand up to the elements
- Unyielding shell protection: fade, stain, scratch and mold-resistant
- Made in the USA of 95% recycled materials
- Backed by 25-Year Limited Residential and Fade & Stain warranties

Trex Transcend® decking and Trex® Fascia are wood thermoplastic composite lumber (WTCL) boards with an integrated shell that covers the boards on the top surface and sides. The integrated shell consists of a proprietary surface formulation that produces a

natural, woodgrain pattern finish, mimicking the real thing. An alternative to naturally durable hardwood lumber, Transcend Decking and Fascia are ICC-ES SAVE-certified to be a minimum of 95.4% recycled content by weight.