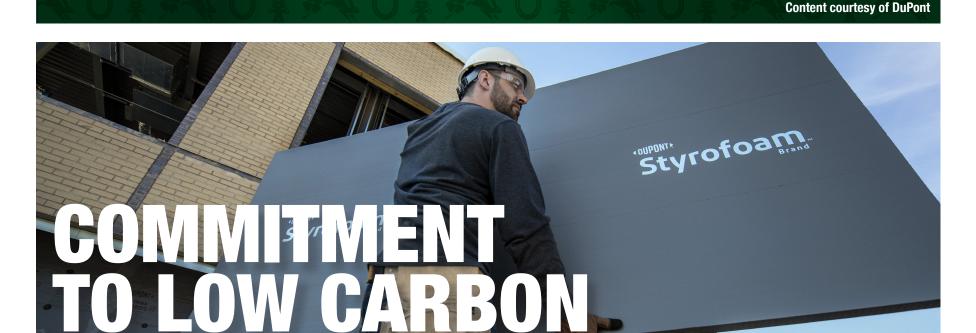

DuPont Performance Building Solutions has published an Embodied Carbon/LCA Optimization Assessment for its Styrofoam™

covers the boards on the top surface and sides. The integrated shell consists of a proprietary surface formulation that produces a

Brand ST-100 Series extruded polystyrene foam insulations. The optimization assessment validates that DuPont's low-global warming potential (GWP) product has achieved reduced Embodied Carbon by declaring a 20%+ reduction in GWP. The optimization assessment also reports 5%+ reduction in two additional impact categories, relative to baseline. The assessment was conducted by WAP Sustainability and compares the related EPDs for the Styrofoam™ Brand XPS products. **READ MORE** 